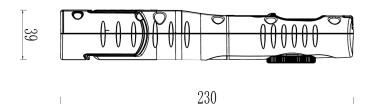

## **Technical Drawing** (not to scale)

Material ABS +TPR housing. PC Lens, Nylon Hook.

Dimensions See diagram
Operating Temperature  $-10C \sim +40C$ Approval CE, RoHS

The information contained in this document is correct to the best of our knowledge at the time of printing. However, specifications may change at any time without notice.