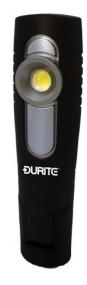

#### Part No. 0-699-89

Durite's ultra bright 6W COB LED Hand Lamp. 6500K, Main Light 700Lumens. Top Light 170Lumens. 3.7V 2600mAh Battery. Foldable 180 degree design. Super strong magnet and top hook. 3 Light modes with battery state indicator LED's. Upto 8 hours run time. CE Approved.