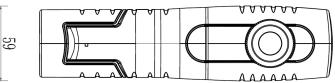

## **Technical Drawing** (not to scale)

Material ABS +TPR housing. PC Lens, Nylon Hook.

Dimensions See diagram
Operating Temperature  $-10C \sim +40C$ Approval CE, RoHS

The information contained in this document is correct to the best of our knowledge at the time of printing. However, specifications may change at any time without notice.